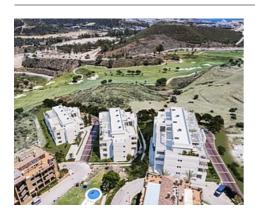

## Apartments and penthouses in Mijas, Malaga

**Location: Mijas** Price: 301,260 € - 599,000 €

New residential in Mijas Costa, Málaga. The private urbanization has 54 homes with 2 • Reference: AP1433 and 3 bedrooms distributed in 3 blocks, 3 floors high, including penthouses with large • Bedrooms: 2,3 terraces that will enjoy magnificent views of the golf. Very bright homes with large living rooms with integrated kitchens, contemporary design and created to enjoy privacy and proximity to golf. The common areas have swimming pools and well-kept gardens to enjoy the wonderful atmosphere of the area.

It is located in a quiet area on the first line of the Calanova Golf Club golf course. The residential is located just 3 kilometers from the sea and a stone's throw from La Cala de Mijas. It is perfectly connected to Malaga and Marbella thanks to its easy access to the AP-7 and A-7 roads.