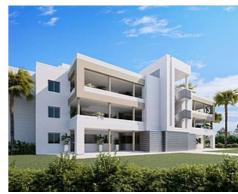

## Apartments and penthouses in Mijas, Malaga

**Location: Mijas** Price: 301,260 € - 599,000 €

New residential in Mijas Costa, Málaga. The private urbanization has 54 homes with 2 • Reference: AP1433 and 3 bedrooms distributed in 3 blocks, 3 floors high, including penthouses with large • Bedrooms: 2,3 terraces that will enjoy magnificent views of the golf. Very bright homes with large living rooms with integrated kitchens, contemporary design and created to enjoy privacy and proximity to golf. The common areas have swimming pools and well-kept gardens to enjoy the wonderful atmosphere of the area.

It is located in a quiet area on the first line of the Calanova Golf Club golf course. The residential is located just 3 kilometers from the sea and a stone's throw from La Cala de Mijas. It is perfectly connected to Malaga and Marbella thanks to its easy access to the AP-7 and A-7 roads.