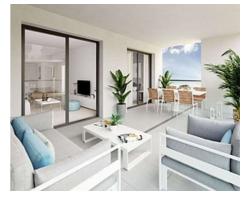

The homes combine versatility and comfort thanks to their open and optimized spaces.

Manzil Marbella

info@manzil.es https://manzil.es +31 (0)6 39 59 39 28

An example of this are the kitchens, open and integrated with the living room. In the penthouses, the terraces are larger and have panoramic views. The ground floor has a private garden.

All the materials chosen follow the highest quality standards to offer a modern aesthetic in line with Mediterranean design.

All 2 and 3 bedroom apartments have 1 underground parking space and 1 storage room included in the price, all penthouses have 2 underground parking spaces and 2 storage rooms included in the price.