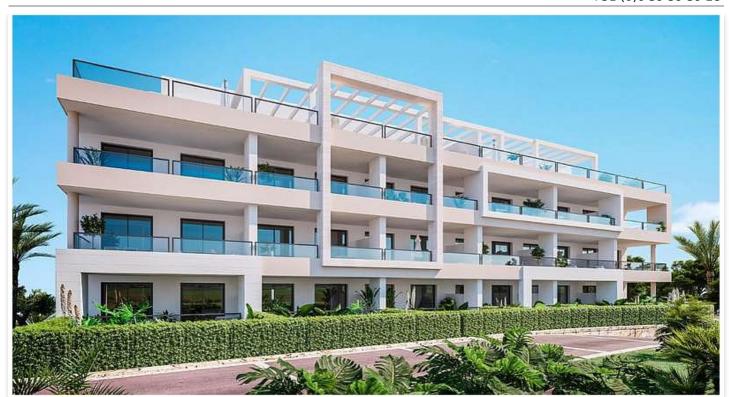

## Apartments and penthouses in Mijas, Malaga

**Location: Mijas** Price: 301,260 € - 599,000 €

New residential in Mijas Costa, Málaga. The private urbanization has 54 homes with 2 • Reference: AP1433 and 3 bedrooms distributed in 3 blocks, 3 floors high, including penthouses with large • Bedrooms: 2,3 terraces that will enjoy magnificent views of the golf. Very bright homes with large living rooms with integrated kitchens, contemporary design and created to enjoy privacy and proximity to golf. The common areas have swimming pools and well-kept gardens to enjoy the wonderful atmosphere of the area.

It is located in a quiet area on the first line of the Calanova Golf Club golf course. The residential is located just 3 kilometers from the sea and a stone's throw from La Cala de Mijas. It is perfectly connected to Malaga and Marbella thanks to its easy access to the AP-7 and A-7 roads.